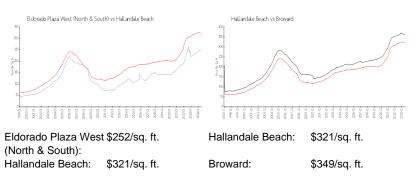

#### **Inventory for Sale**

| Eldorado Plaza West (North & South) | 8% |
|-------------------------------------|----|
| Hallandale Beach                    | 4% |
| Broward                             | 4% |

## Avg. Time to Close Over Last 12 Months

| Eldorado Plaza West (North & South) | 157 days |
|-------------------------------------|----------|
| Hallandale Beach                    | 74 days  |
| Broward                             | 70 days  |