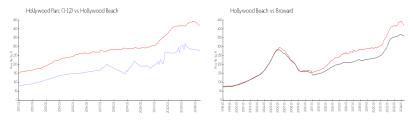

# Unit 510 S Park Rd # 14-10 - Hollywood Parc (1-12)

510 S Park Rd # 14-10 - 510-650 S Park Rd, Hollywood Beach, FL, Broward 33021

#### **Unit Information**

 MLS Number:
 A11616388

 Status:
 Active

 Size:
 841 Sq ft.

 Bedrooms:
 1

 Full Bathrooms:
 1

Half Bathrooms:

Parking Spaces: 1 Space, Assigned Parking