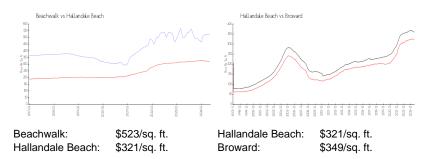

#### **Inventory for Sale**

| Beachwalk        | 15% |
|------------------|-----|
| Hallandale Beach | 4%  |
| Broward          | 4%  |

## Avg. Time to Close Over Last 12 Months

| Beachwalk        | 83 days |
|------------------|---------|
| Hallandale Beach | 74 days |
| Broward          | 70 days |