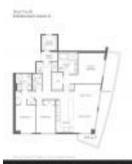

### **Unit Information**

| MLS Number:<br>Status: | A11616476<br>Active    |
|------------------------|------------------------|
| Size:                  | 1,737 Sq ft.           |
| Bedrooms:              | 3                      |
| Full Bathrooms:        | 3                      |
| Half Bathrooms:        |                        |
| Parking Spaces:        | 1 Space, Valet Parking |
| View:                  |                        |
| Rental Price:          | \$8,000                |
| List PPSF:             | \$5                    |
| Valuated Price:        | \$932,000              |
| Valuated PPSF:         | \$537                  |