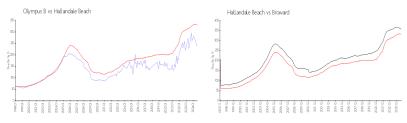

#### **Market Information**

Olympus B: \$237/sq. ft. Hallandale Beach: \$331/sq. ft. Hallandale Beach: \$331/sq. ft. Broward: \$346/sq. ft.