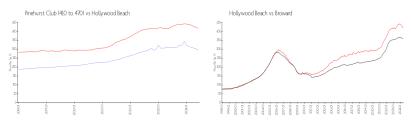

Number of units: 196
Number of active listings for rent: 0
Number of active listings for sale: 9
Building inventory for sale: 4%
Number of sales over the last 12 months: 10
Number of sales over the last 6 months: 2
Number of sales over the last 3 months: 1

## **Building Association Information**

Pinehurst Club

Address: 400 S Park Rd, Hollywood, FL 33021 Phone: +1 305-936-9229