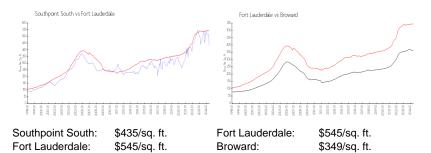

#### **Market Information**

#### **Inventory for Sale**

| Southpoint South | 3% |
|------------------|----|
| Fort Lauderdale  | 4% |
| Broward          | 4% |

## Avg. Time to Close Over Last 12 Months

| Southpoint South | 102 days |
|------------------|----------|
| Fort Lauderdale  | 82 days  |
| Broward          | 70 days  |