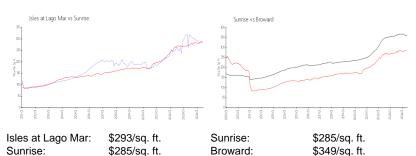

#### **Market Information**

## **Inventory for Sale**

 Isles at Lago Mar
 2%

 Sunrise
 3%

 Broward
 4%

## Avg. Time to Close Over Last 12 Months

Isles at Lago Mar47 daysSunrise62 daysBroward70 days