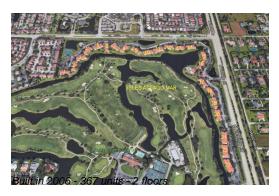

#### **Building Information**

Number of units: 367
Number of active listings for rent: 0
Number of active listings for sale: 6
Building inventory for sale: 1%
Number of sales over the last 12 months: 17
Number of sales over the last 6 months: 9
Number of sales over the last 3 months: 3

## **Building Association Information**

Isles At Lago Mar Condominium Association, Inc 673 Vista Isle Drive Plantation, FL 33325 Phone: (954) 916-1222