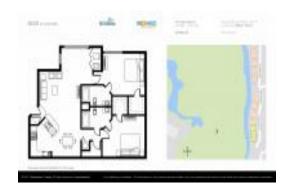

#### **Unit Information**

 MLS Number:
 A11616602

 Status:
 Active

 Size:
 1,065 Sq ft.

 Bedrooms:
 2

Bedrooms: 2
Full Bathrooms: 2
Half Bathrooms:

Parking Spaces: 1 Space, Guest Parking

View:
Rental Price: \$2,300
List PPSF: \$2

List PPSF: \$2
Valuated Price: \$313,000
Valuated PPSF: \$294

The above valuated price is a baseline figure that does not take into account any specific renovation, upgrade, split, merge, or deterioration of the unit.