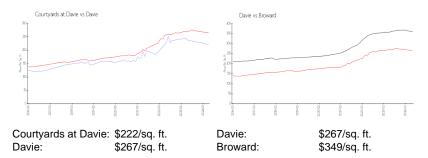

### **Unit Information**

MLS Number: A11616743
Status: Active
Size: 1,183 Sq ft.

Bedrooms: 2
Full Bathrooms: 2
Half Bathrooms:

Parking Spaces:

View:

 Rental Price:
 \$2,400

 List PPSF:
 \$2

 Valuated Price:
 \$260,000