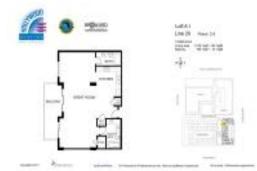

### **Unit Information**

| Status:         | A11616799<br>Active<br>1,076 Sq ft. |
|-----------------|-------------------------------------|
| Bedrooms:       | 2                                   |
| Full Bathrooms: | 2                                   |
| Half Bathrooms: |                                     |
| Parking Spaces: | 1 Space, Street Parking             |
| View:           |                                     |
| List Price:     | \$350,000                           |
| List PPSF:      | \$325                               |
| Valuated Price: | \$352,000                           |
| Valuated PPSF:  | \$346                               |