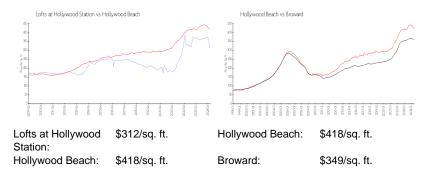

#### **Inventory for Sale**

| Lofts at Hollywood Station | 10% |
|----------------------------|-----|
| Hollywood Beach            | 5%  |
| Broward                    | 4%  |

# Avg. Time to Close Over Last 12 Months

| Lofts at Hollywood Station | 91 days |
|----------------------------|---------|
| Hollywood Beach            | 91 days |

Broward

70 days