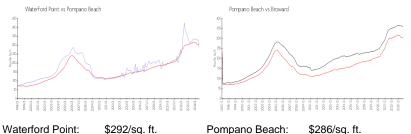

#### **Market Information**

| wateriord Point. | \$292/sq. π.  | Ротрапо веаст. | ⇒∠oo/sq. π.   |
|------------------|---------------|----------------|---------------|
| Pompano Beach:   | \$286/sq. ft. | Broward:       | \$351/sq. ft. |