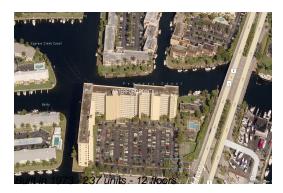

# Unit 102 - Waterford Point

102 - 801 S Federal Hwy, Pompano Beach, FL, Broward 33062

## **Building Information**

| Number of units:                         | 237 |
|------------------------------------------|-----|
| Number of active listings for rent:      | 2   |
| Number of active listings for sale:      | 13  |
| Building inventory for sale:             | 5%  |
| Number of sales over the last 12 months: | 4   |
| Number of sales over the last 6 months:  | 3   |
| Number of sales over the last 3 months:  | 2   |
|                                          |     |