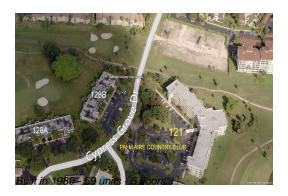

# **Unit 509 - Palm Aire 121**

509 - 800 Cypress Grove Dr, Pompano Beach, FL, Broward 33069

#### **Building Information**

Number of units: 59
Number of active listings for rent: 0
Number of active listings for sale: 1
Building inventory for sale: 1%
Number of sales over the last 12 months: 5
Number of sales over the last 6 months: 3
Number of sales over the last 3 months: 1