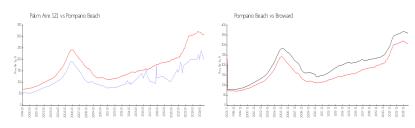

## **Market Information**

Palm Aire 121: \$199/sq. ft. Pompano Beach: \$308/sq. ft. Pompano Beach: \$308/sq. ft. Broward: \$346/sq. ft.