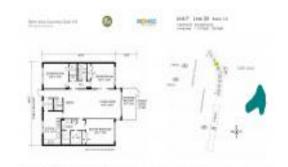

#### **Unit Information**

 MLS Number:
 A11616936

 Status:
 Active

 Size:
 1,620 Sq ft.

Bedrooms: 3
Full Bathrooms: 2
Half Bathrooms: 1

Parking Spaces:

View:

 Rental Price:
 \$2,500