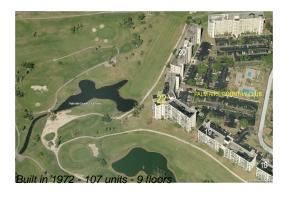

### **Building Information**

Number of units: 107
Number of active listings for rent: 0
Number of active listings for sale: 3
Building inventory for sale: 2%
Number of sales over the last 12 months: 5
Number of sales over the last 6 months: 1
Number of sales over the last 3 months: 0

## **Building Association Information**

Palm Aire Condo Assoc-Bldg 22 2681 S Course Dr Pompano Beach FL 33069 954-972-7136