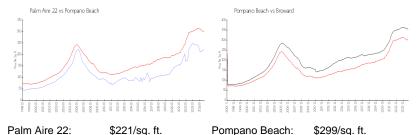

tus: Terminated
Size: 1,100 Sq ft.

Bedrooms: 2 Full Bathrooms: 2

Half Bathrooms: Parking Spaces:

View:

 Rental Price:
 \$1,800

 List PPSF:
 \$2

 Valuated Price:
 \$230,000

 Valuated PPSF:
 \$200

The above valuated price is a baseline figure that does not take into account any specific renovation, upgrade, split, merge, or deterioration of the unit.

### **Building Information**

Number of units: 107
Number of active listings for rent: 0
Number of active listings for sale: 3
Building inventory for sale: 2%
Number of sales over the last 12 months: 5
Number of sales over the last 6 months: 1
Number of sales over the last 3 months: 0

## **Building Association Information**

Palm Aire Condo Assoc-Bldg 22 2681 S Course Dr Pompano Beach FL 33069 954-972-7136

### **Market Information**



Pompano Beach: \$299/sq. ft. Broward: \$340/sq. ft.

#### **Inventory for Sale**

Palm Aire 22 3% Pompano Beach 4% Broward 4%

# Avg. Time to Close Over Last 12 Months

Palm Aire 22 72 days
Pompano Beach 79 days
Broward 74 days