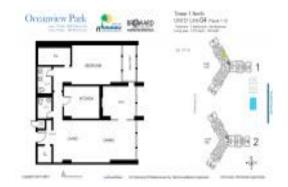

# Unit 1-304 - Oceanview Park (North & South)

1-304 - 800 Parkview Dr, Hallandale Beach, FL, Broward 33009

#### **Unit Information**

 MLS Number:
 A11616947

 Status:
 Active

 Size:
 1,075 Sq ft.

Bedrooms: 1 Full Bathrooms: 2

Half Bathrooms: Parking Spaces:

View: Intracoastal View

 Rental Price:
 \$1,950