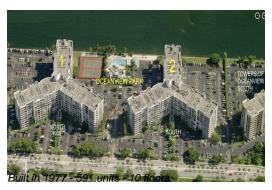

#### **Building Information**

Number of units: 591
Number of active listings for rent: 10
Number of active listings for sale: 32
Building inventory for sale: 5%
Number of sales over the last 12 months: 29
Number of sales over the last 6 months: 12
Number of sales over the last 3 months: 10

#### **Building Association Information**

Oceanview Park Condominium Association 1000 Parkview Dr Apt 607 Hallandale Beach, FL 33009 (954) 454-8401