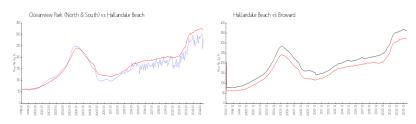

## **Market Information**

Oceanview Park \$278/sq. ft. Hallandale Beach: \$321/sq. ft.

(North & South):

Hallandale Beach: \$321/sq. ft. Broward: \$349/sq. ft.