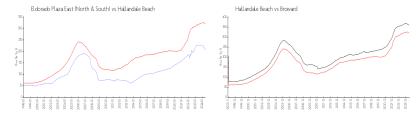

### **Market Information**

Eldorado Plaza East \$207/sq. ft.

Hallandale Beach: \$321/sq. ft.

(North & South): Hallandale Beach:

Broward: \$349/sq. ft.

## **Inventory for Sale**

Eldorado Plaza East (North & South) 6% Hallandale Beach 4% Broward 4%

## Avg. Time to Close Over Last 12 Months

\$321/sq. ft.

Eldorado Plaza East (North & South) 94 days Hallandale Beach 74 days Broward 70 days