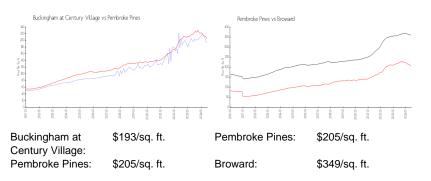

ove valuated price is a baseline figure that does not take into account any specific renovation, upgrade, split, merge, or deterioration of the unit.

### **Building Information**

| Number of units:                         | 552 |
|------------------------------------------|-----|
| Number of active listings for rent:      | 0   |
| Number of active listings for sale:      | 14  |
| Building inventory for sale:             | 2%  |
| Number of sales over the last 12 months: | 23  |
| Number of sales over the last 6 months:  | 10  |
| Number of sales over the last 3 months:  | 5   |
|                                          |     |

#### **Building Association Information**

Century Village Pembroke Pines 13800 SW 5th Ct, Pembroke Pines, FL 33027 (954) 431-2137

## **Market Information**



#### **Inventory for Sale**

| Buckingham at Century Village | 3% |
|-------------------------------|----|
| Pembroke Pines                | 3% |
| Broward                       | 4% |

#### Avg. Time to Close Over Last 12 Months

| Buckingham at Century Village | 46 days |
|-------------------------------|---------|
| Pembroke Pines                | 58 days |
| Broward                       | 70 days |