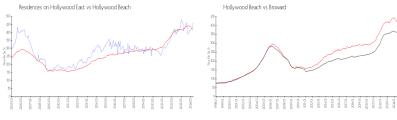

## **Market Information**

Residences on \$459/sq. ft. Hollywood Beach: \$418/sq. ft.

Hollywood East:

Hollywood Beach: \$418/sq. ft. Broward: \$349/sq. ft.

### **Inventory for Sale**

Residences on Hollywood East 5% Hollywood Beach 5% Broward 4%

#### Avg. Time to Close Over Last 12 Months

Residences on Hollywood East 83 days Hollywood Beach 91 days Broward 70 days