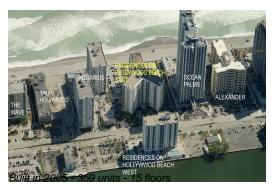

#### **Building Information**

Number of units: 359
Number of active listings for rent: 33
Number of active listings for sale: 17
Building inventory for sale: 4%
Number of sales over the last 12 months: 13
Number of sales over the last 6 months: 8
Number of sales over the last 3 months: 4

### **Building Association Information**

Residences on Hollywood Beach (954) 925-9416