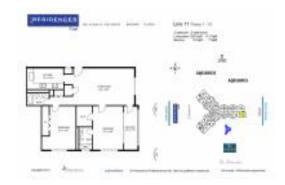

# **Unit 1111 - Residences on Hollywood East**

1111 - 3001 S Ocean Dr, Hollywood Beach, FL, Broward 33019

#### **Unit Information**

 MLS Number:
 A11617153

 Status:
 Active

 Size:
 1,208 Sq ft.

Bedrooms: 2 Full Bathrooms: 2

Half Bathrooms:

Parking Spaces: Valet Parking

View: Ocean View, Direct Ocean, Water View