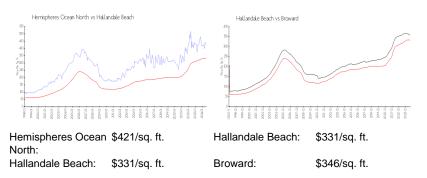

#### **Market Information**

#### **Inventory for Sale**

| Hemispheres Ocean North | 4% |
|-------------------------|----|
| Hallandale Beach        | 5% |
| Broward                 | 4% |

http://www.lord-wind