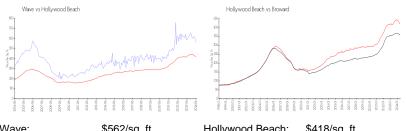

### **Market Information**

| Wave:            | \$562/sq. ft. | Hollywood Beach: | \$418/sq. ft. |
|------------------|---------------|------------------|---------------|
| Hollywood Beach: | \$418/sq. ft. | Broward:         | \$349/sq. ft. |