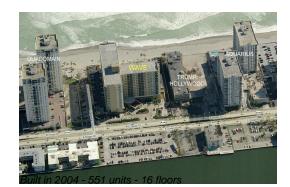

#### **Building Information**

| Number of units:                         | 551 |
|------------------------------------------|-----|
| Number of active listings for rent:      | 49  |
| Number of active listings for sale:      | 17  |
| Building inventory for sale:             | 3%  |
| Number of sales over the last 12 months: | 12  |
| Number of sales over the last 6 months:  | 7   |
| Number of sales over the last 3 months:  | 3   |