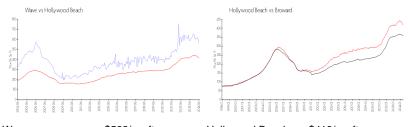

# **Market Information**

Wave: \$562/sq. ft. Hollywood Beach: \$418/sq. ft. Hollywood Beach: \$418/sq. ft. Broward: \$349/sq. ft.