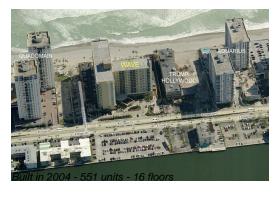

### **Building Information**

Number of units: 551 Number of active listings for rent: 49 Number of active listings for sale: 17 Building inventory for sale: 3% Number of sales over the last 12 months: 12 Number of sales over the last 6 months: Number of sales over the last 3 months: