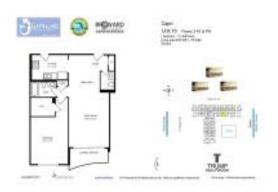

# Unit 516 - Wave

516 - 2501 S Ocean Dr, Hollywood Beach, FL, Broward 33019

#### **Unit Information**

MLS Number: A11617189 Status: Active Size: 835 Sq ft. Bedrooms:

Full Bathrooms: Half Bathrooms:

1 Space, Valet Parking Parking Spaces:

View: Rental Price:

\$3,600 List PPSF: \$4 Valuated Price: \$511,000 Valuated PPSF: \$612