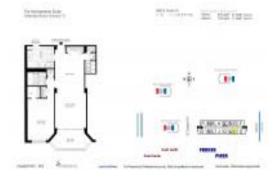

#### **Unit Information**

 MLS Number:
 A11617211

 Status:
 Active

 Size:
 870 Sq ft.

Bedrooms: 1
Full Bathrooms: 1
Half Bathrooms: 1

Parking Spaces: 1 Space

View: Ocean View,Other View

 Rental Price:
 \$2,150

 List PPSF:
 \$2

 Valuated Price:
 \$318,000

 Valuated PPSF:
 \$366

The above valuated price is a baseline figure that does not take into account any specific renovation, upgrade, split, merge, or deterioration of the unit.