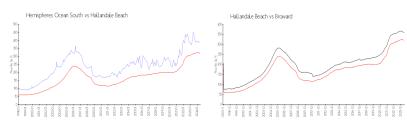

# **Market Information**

Broward:

Hemispheres Ocean \$388/sq. ft.

South:

Hallandale Beach: \$321/sq. ft.

Hallandale Beach: \$321/sq. ft.

\$349/sq. ft.