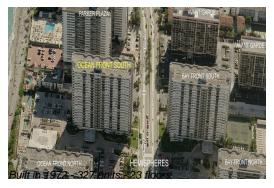

# Unit 2 C - Hemispheres Ocean South

2 C - 1980 S Ocean Dr, Hallandale Beach, FL, Broward 33009

### **Building Information**

Number of units: 327
Number of active listings for rent: 4
Number of active listings for sale: 12
Building inventory for sale: 3%
Number of sales over the last 12 months: 11
Number of sales over the last 6 months: 3
Number of sales over the last 3 months: 0