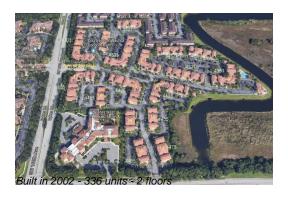

# Unit 4371 SW 160th Ave # 205 - Courtyards at Nautica

4371 SW 160th Ave # 205 - 4301-4475 SW 160 Ave, Miramar, FL, Broward 33027

## **Building Information**

Number of units: 336
Number of active listings for rent: 0
Number of active listings for sale: 5
Building inventory for sale: 1%
Number of sales over the last 12 months: 12
Number of sales over the last 6 months: 5
Number of sales over the last 3 months: 1