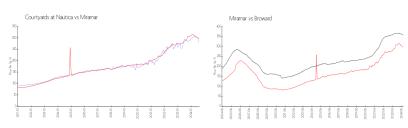

#### **Market Information**

Broward:

\$346/sq. ft.

Courtyards at \$281/sq. ft. Miramar: \$295/sq. ft. Nautica: