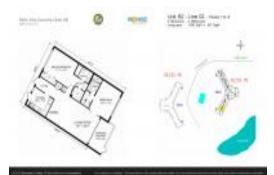

# Unit 202 - Palm Aire 39

202 - 2940 N Course Dr, Pompano Beach, FL, Broward 33069

### **Unit Information**

| MLS Number:     | A11617298                               |
|-----------------|-----------------------------------------|
| Status:         | Active                                  |
| Size:           | 1,100 Sq ft.                            |
| Bedrooms:       | 2                                       |
| Full Bathrooms: | 2                                       |
| Half Bathrooms: |                                         |
| Parking Spaces: | 1 Space, Assigned Parking, Guest Parkin |
| View:           |                                         |
| List Price:     | \$212,999                               |
| List PPSF:      | \$194                                   |
| Valuated Price: | \$220,000                               |
| Valuated PPSF:  | \$191                                   |
|                 |                                         |