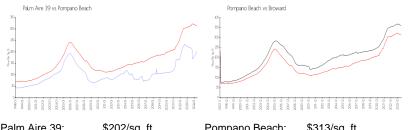

#### **Market Information**

| Paim Alle 39.  | φ202/Sq. π.   | Pompano Beach. | ⊅313/SQ.π.    |
|----------------|---------------|----------------|---------------|
| Pompano Beach: | \$313/sq. ft. | Broward:       | \$349/sq. ft. |