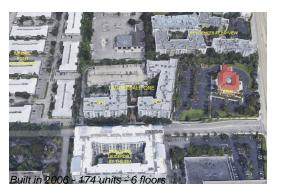

Number of units: 174 Number of active listings for rent: 0 Number of active listings for sale: 12 Building inventory for sale: 6% Number of sales over the last 12 months: Number of sales over the last 6 months: Number of sales over the last 3 months:

### **Building Association Information**

Lauderdale One Condominium Association, Inc. c/o Castle Management, LLC 2401 NE 65th Street Fort Lauderdale, FL, 33308 Phone: (954) 615-2016

https://www.lauderdaleone.com/Page/28