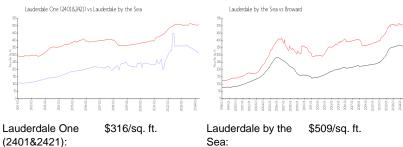

#### **Market Information**

Lauderdale One

Lauderdale by the \$509/sq. ft. Broward: \$349/sq. ft. Sea: