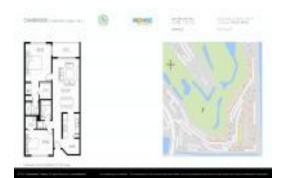

Number of units: 620
Number of active listings for rent: 0
Number of active listings for sale: 13
Building inventory for sale: 2%
Number of sales over the last 12 months: 22
Number of sales over the last 6 months: 9
Number of sales over the last 3 months: 5

## **Building Association Information**

Century Village Pembroke Pines 13800 SW 5th Ct, Pembroke Pines, FL 33027 (954) 431-2137