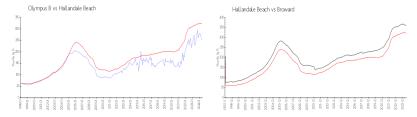

#### **Market Information**

Olympus B: \$250/sq. ft. Hallandale Beach: \$321/sq. ft. Hallandale Beach: \$321/sq. ft. Broward: \$349/sq. ft.