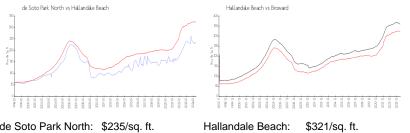

### **Market Information**

Broward:

\$349/sq. ft.

| de Soto Park North: \$235 | "oq      |
|---------------------------|----------|
| Hallandale Beach: \$321   | /sq. ft. |