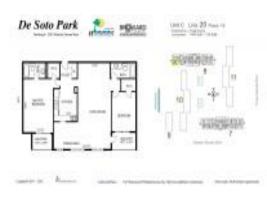

#### **Unit Information**

| MLS Number:<br>Status:<br>Size:<br>Bedrooms:<br>Full Bathrooms:<br>Half Bathrooms:<br>Parking Spaces:<br>View: | A11617529<br>Active<br>1,450 Sq ft.<br>2<br>2 |
|----------------------------------------------------------------------------------------------------------------|-----------------------------------------------|
| Rental Price:                                                                                                  | \$2,800                                       |
| List PPSF:                                                                                                     | \$2                                           |
| Valuated Price:                                                                                                | \$329,000                                     |
| Valuated PPSF:                                                                                                 | \$227                                         |