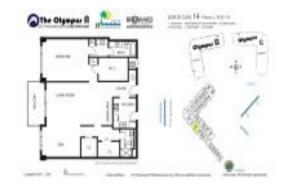

# Unit 414 - Olympus A

414 - 500 Three Islands Blvd, Hallandale Beach, FL, Broward 33009