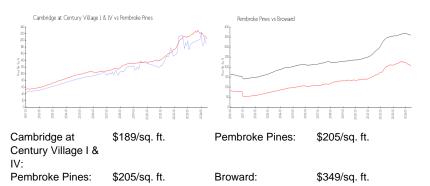

#### **Inventory for Sale**

| Cambridge at Century Village I & IV | 4% |
|-------------------------------------|----|
| Pembroke Pines                      | 3% |
| Broward                             | 4% |

### Avg. Time to Close Over Last 12 Months

| Cambridge at Century Village I & IV | 53 days |
|-------------------------------------|---------|
| Pembroke Pines                      | 58 days |
| Broward                             | 70 days |