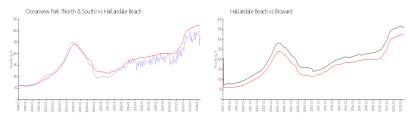

#### **Market Information**

Oceanview Park (North & South):

\$278/sq. ft.

Hallandale Beach:

Hallandale Beach: \$321/sq. ft.

Broward: \$349/sq. ft.

\$321/sq. ft.