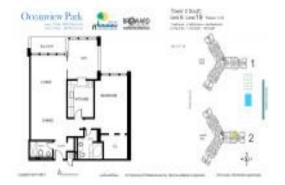

#### **Unit Information**

 MLS Number:
 A11617783

 Status:
 Active

 Size:
 1,130 Sq ft.

 Bedrooms:
 2

Bedrooms: 2 Full Bathrooms: 2

Half Bathrooms:

Parking Spaces: Assigned Parking, Guest Parking

View:

 List Price:
 \$270,000

 List PPSF:
 \$239

 Valuated Price:
 \$326,000

 Valuated PPSF:
 \$288

The above valuated price is a baseline figure that does not take into account any specific renovation, upgrade, split, merge, or deterioration of the unit.