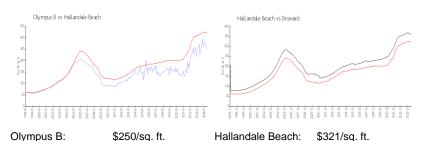

#### **Market Information**

Broward:

\$349/sq. ft.

# Avg. Time to Close Over Last 12 Months

\$321/sq. ft.

Olympus B 104 days Hallandale Beach 74 days Broward 70 days