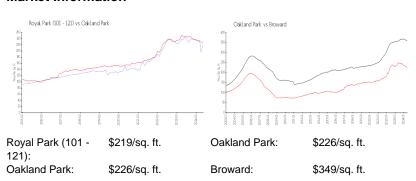

#### **Market Information**

 Royal Park (101 - 121)
 5%

 Oakland Park
 4%

 Broward
 4%