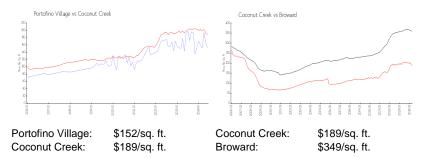

sale: 3%
Number of sales over the last 12 months: 25
Number of sales over the last 6 months: 9
Number of sales over the last 3 months: 4

#### **Recent Sales**

| Unit # | Size        | Closing Date | Sale Price | PPSF  |
|--------|-------------|--------------|------------|-------|
|        |             | J            |            | _     |
| B2     | 1,156 sq ft | Jun 2024     | \$175,000  | \$151 |
| C1     | 1,156 sq ft | May 2024     | \$350,000  | \$303 |
| A3     | 1,291 sq ft | May 2024     | \$220,000  | \$170 |
| N4     | 1,162 sq ft | May 2024     | \$270,000  | \$232 |
| B1     | 1,156 sq ft | Apr 2024     | \$262,000  | \$227 |
| O-4    | 1,300 sq ft | Apr 2024     | \$300,000  | \$231 |
| E4     | 1.162 sa ft | Apr 2024     | \$145.000  | \$125 |

## **Market Information**



# **Inventory for Sale**

Portofino Village 4% Coconut Creek 3% Broward 4%

# Avg. Time to Close Over Last 12 Months

Portofino Village 101 days Coconut Creek 62 days Broward 70 days