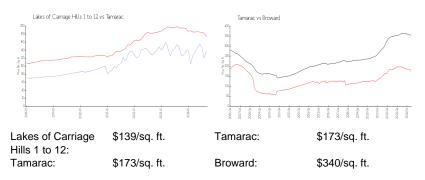

# Inventory for Sale

| Lakes of Carriage Hills 1 to 12 | 4% |
|---------------------------------|----|
| Tamarac                         | 3% |

# Avg. Time to Close Over Last 12 Months

| Lakes of Carriage Hills 1 to 12 | 68 days |
|---------------------------------|---------|
| Tamarac                         | 70 days |
| Broward                         | 74 days |