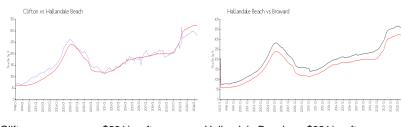

## **Market Information**

Clifton: \$281/sq. ft. Hallandale Beach: \$321/sq. ft. Hallandale Beach: \$321/sq. ft. Broward: \$349/sq. ft.