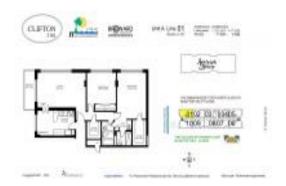

#### **Unit Information**

MLS Number: A11618132
Status: Active
Size: 1,145 Sq ft.

Bedrooms: 2 Full Bathrooms: 2

Half Bathrooms:

Parking Spaces: 1 Space, Assigned Parking

View: Intracoastal View

 Rental Price:
 \$2,600