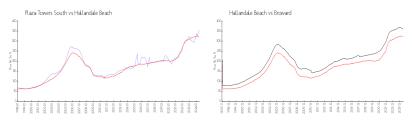

#### **Market Information**

Plaza Towers South: \$354/sq. ft. Hallandale Beach: \$321/sq. ft. Hallandale Beach: \$321/sq. ft. Broward: \$349/sq. ft.