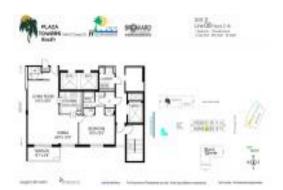

# **Unit 408 - Plaza Towers South**

408 - 1849 S Ocean Dr, Hallandale Beach, FL, Broward 33009

#### **Unit Information**

 MLS Number:
 A11618208

 Status:
 Active

 Size:
 965 Sq ft.

 Bedrooms:
 1

 Full Bathrooms:
 1

 Half Bathrooms:
 1

 Parking Spaces:
 1 Space