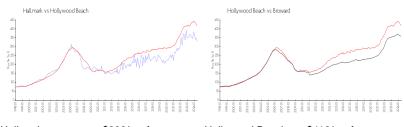

## **Market Information**

Hallmark: \$328/sq. ft. Hollywood Beach: \$418/sq. ft. Hollywood Beach: \$418/sq. ft. Broward: \$349/sq. ft.