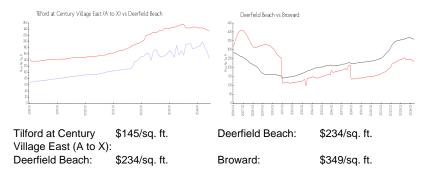

## **Market Information**

| Tilford at Century Village East (A to X) | 5% |
|------------------------------------------|----|
| Deerfield Beach                          | 3% |
| Broward                                  | 4% |

# Avg. Time to Close Over Last 12 Months

| Tilford at Century Village East (A to X) | 63 days |
|------------------------------------------|---------|
| Deerfield Beach                          | 63 days |
| Broward                                  | 70 days |