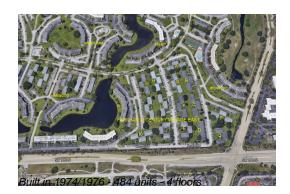

# Unit 89 Farnham D - Farnham at Century Village East (A to Q)

89 Farnham D - 1-4034 Farnham, Deerfield Beach, FL, Broward 33442

### **Building Information**

| Number of units:                         | 484 |
|------------------------------------------|-----|
| Number of active listings for rent:      | 0   |
| Number of active listings for sale:      | 15  |
| Building inventory for sale:             | 3%  |
| Number of sales over the last 12 months: | 17  |
| Number of sales over the last 6 months:  | 8   |
| Number of sales over the last 3 months:  | 4   |