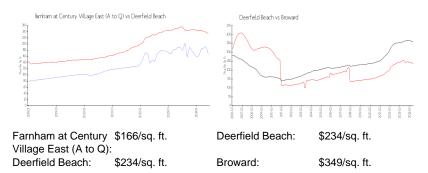

\$125,000 \$179 \$116,000 \$166

The above valuated price is a baseline figure that does not take into account any specific renovation, upgrade, split, merge, or deterioration of the unit.