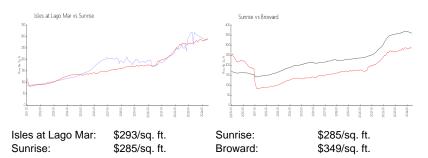

#### **Market Information**

| Isles at Lago Mar | 2% |
|-------------------|----|
| Sunrise           | 3% |
| Broward           | 4% |