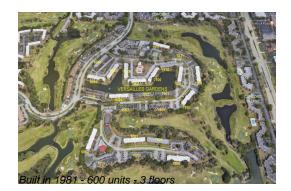

## **Building Information**

| Number of units:                           | 600 |
|--------------------------------------------|-----|
| Number of active listings for rent:        | 0   |
| Number of active listings for sale:        | 11  |
| Building inventory for sale:               | 1%  |
| Number of sales over the last 12 months: 2 | 28  |
| Number of sales over the last 6 months:    | 18  |
| Number of sales over the last 3 months:    | 13  |