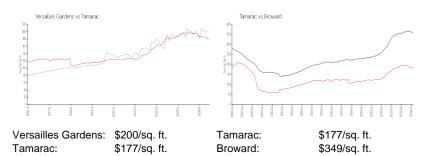

#### **Inventory for Sale**

| Versailles Gardens | 2% |
|--------------------|----|
| Tamarac            | 3% |
| Broward            | 4% |

Contraction of the local division of the loc