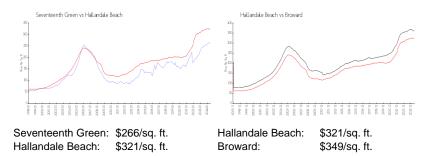

#### Inventory for Sale

| Seventeenth Green | 3% |
|-------------------|----|
| Hallandale Beach  | 4% |
| Broward           | 4% |

## Avg. Time to Close Over Last 12 Months

| Seventeenth Green | 398 days |
|-------------------|----------|
| Hallandale Beach  | 74 days  |
| Broward           | 70 days  |

SEVENTEENTH COREEN -----

HA 100, 200 A 200 mars