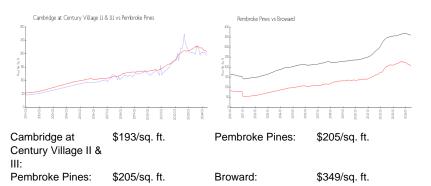

#### **Inventory for Sale**

| Cambridge at Century Village II & III | 2% |
|---------------------------------------|----|
| Pembroke Pines                        | 3% |
| Broward                               | 4% |

#### Avg. Time to Close Over Last 12 Months

| Cambridge at Century Village II & III | 50 days |
|---------------------------------------|---------|
| Pembroke Pines                        | 58 days |
| Broward                               | 70 days |