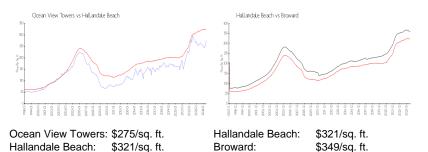

#### **Inventory for Sale**

| Ocean View Towers | 6% |
|-------------------|----|
| Hallandale Beach  | 4% |
| Broward           | 4% |

## Avg. Time to Close Over Last 12 Months

| Ocean View Towers | 80 days |
|-------------------|---------|
| Hallandale Beach  | 74 days |
| Broward           | 70 days |

Tas 6 (re 09 rest)\*