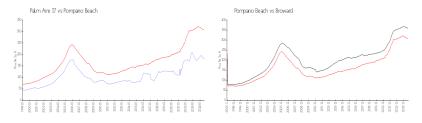

#### **Market Information**

 Palm Aire 17:
 \$178/sq. ft.
 Pompano Beach:
 \$308/sq. ft.

 Pompano Beach:
 \$308/sq. ft.
 Broward:
 \$346/sq. ft.