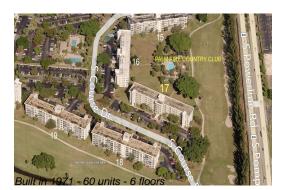

# Unit 604 - Palm Aire 17

604 - 3000 S Course Dr, Pompano Beach, FL, Broward 33069

Number of units: 60
Number of active listings for rent: 0
Number of active listings for sale: 4
Building inventory for sale: 6%
Number of sales over the last 12 months: 2
Number of sales over the last 6 months: 2
Number of sales over the last 3 months: 0