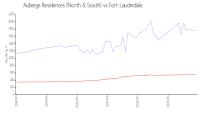

#### **Market Information**

\$547/sq. ft.

Auberge Residences \$1760/sq. ft.

(North & South): Fort Lauderdale:

Fort Lauderdale: \$547/sq. ft.

Fort Lauderdale vs Broward

Broward: \$346/sq. ft.