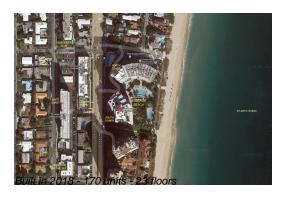

Number of units: 170
Number of active listings for rent: 0
Number of active listings for sale: 19
Building inventory for sale: 11%
Number of sales over the last 12 months: 20
Number of sales over the last 6 months: 8
Number of sales over the last 3 months: 4