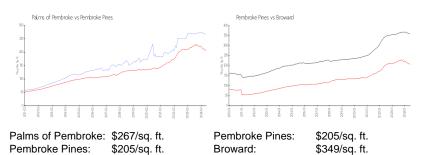

## **Market Information**

#### **Inventory for Sale**

| Palms of Pembroke | 1% |
|-------------------|----|
| Pembroke Pines    | 3% |
| Broward           | 4% |

### Avg. Time to Close Over Last 12 Months

| Palms of Pembroke | 46 days |
|-------------------|---------|
| Pembroke Pines    | 58 days |
| Broward           | 70 days |