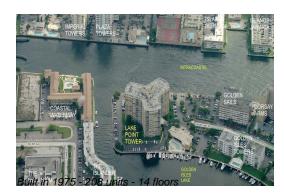

# Unit 909 - Lake Point Tower

909 - 100 Golden Isles Dr, Hallandale Beach, FL, Broward 33009

#### **Building Information**

| Number of units:                         | 208 |
|------------------------------------------|-----|
| Number of active listings for rent:      | 4   |
| Number of active listings for sale:      | 14  |
| Building inventory for sale:             | 6%  |
| Number of sales over the last 12 months: | 15  |
| Number of sales over the last 6 months:  | 6   |
| Number of sales over the last 3 months:  | 4   |