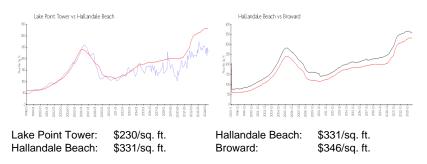

#### **Inventory for Sale**

| Lake Point Tower | 7% |
|------------------|----|
| Hallandale Beach | 5% |
| Broward          | 4% |

And the Of succession of the second

Lake Point Tower Hallandale Beach Broward 71 days 76 days 72 days