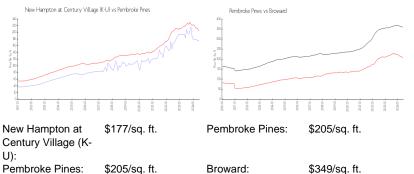

### **Unit Information**

| MLS Number:<br>Status:<br>Size: | A11618640<br>Active<br>685 Sg ft. |
|---------------------------------|-----------------------------------|
| Bedrooms:                       | 1                                 |
| Full Bathrooms:                 | 1                                 |
| Half Bathrooms:                 | •                                 |
| Parking Spaces:                 | Assigned Parking,Guest Parking    |
| View:                           |                                   |
| Rental Price:                   | \$1,500                           |
| List PPSF:                      | \$2                               |
| Valuated Price:                 | \$121,000                         |
| Valuated PPSF:                  | \$177                             |

#### **Market Information**

Pembroke Pines: \$205/sq. ft. Broward: