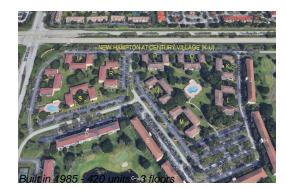

## **Building Information**

| Number of units:                         | 420 |
|------------------------------------------|-----|
| Number of active listings for rent:      | 0   |
| Number of active listings for sale:      | 27  |
| Building inventory for sale:             | 6%  |
| Number of sales over the last 12 months: | 18  |
| Number of sales over the last 6 months:  | 8   |
| Number of sales over the last 3 months:  | 3   |
|                                          |     |