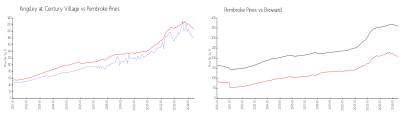

#### **Market Information**

Kingsley at Century \$178/sq. ft. Pembroke Pines: \$205/sq. ft.

Village:

Pembroke Pines: \$205/sq. ft. Broward: \$349/sq. ft.

## **Inventory for Sale**

Kingsley at Century Village 4% Pembroke Pines 3% Broward 4%

#### Avg. Time to Close Over Last 12 Months

Kingsley at Century Village 64 days Pembroke Pines 58 days Broward 70 days