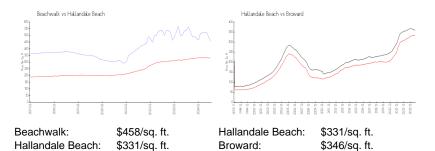

## **Market Information**

### **Inventory for Sale**

| Beachwalk        | 18% |
|------------------|-----|
| Hallandale Beach | 5%  |
| Broward          | 4%  |

state mouth

Avg. Time to Close Over Last 12 Months

Beachwalk Hallandale Beach Broward 88 days 76 days 72 days